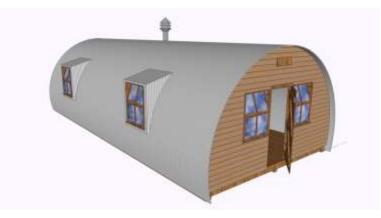

RAF Ibsley DF Station

Nissen Hut - 16ft Span 36ft Long

Setley POW Camp 65 - Post War Site Plan

Setley POW Camp 65 - Main Gate

Setley POW Camp 65 - Site Plan

Setley POW Camp 65 - Officer Quarters

Setley POW Camp 65 - Oil Painting View