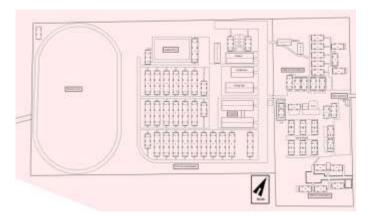

RAF Ibsley DF Station

Nissen Hut - 16ft Span 36ft Long

Setley POW Camp 65 - Post War Site Plan

Setley POW Camp 65 - Main Gate

Setley POW Camp 65 - Site Plan

Setley POW Camp 65 - Officer Quarters

Setley POW Camp 65 - Oil Painting View