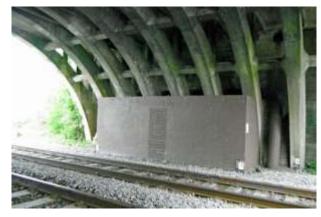

## Site and feature Photographs

© 2015 New Forest National park Authority

MA0009 - Northern Air raid Shelter

MA0013 - Southern Stanton Shelter

MA0010 - RAF Ibsley Control Tower

MA0014 - RAF Ibsley Airmen Barrack Hut