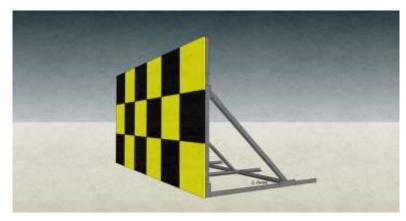

## Some 3D computer re-constructions of WWII sites and features

Ashley Walk - Air to Ground Target

Ashley Walk - Illumination Target Arrow

Ashley Walk - Ministry of Home Security Target

Ashley Walk -Observation Towers